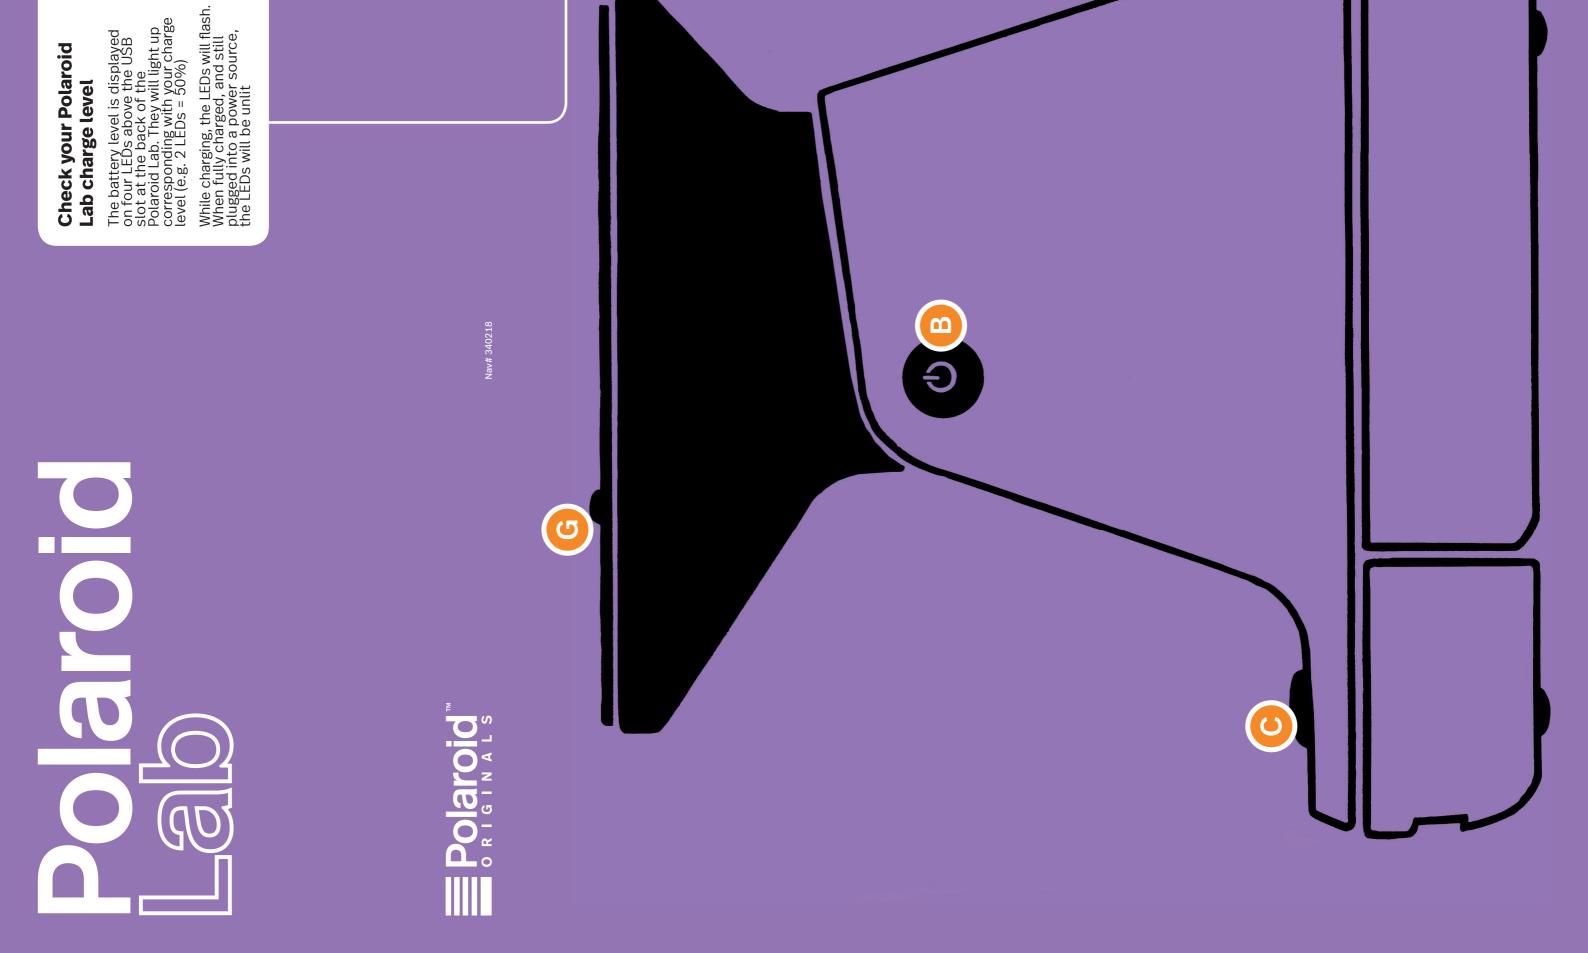

©2019 All rights reserved.

Light sensor Platform release / ON button Shutter button Rainbow LED Rainbow LED Film counter LEDS Film door Film door Touch points Film Shield Battery level LEDS Micro-USB slot