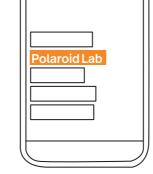

05 Open the Polaroid Originals app and tap on the 'Polaroid Lab' option. Follow the instructions on the app to select the picture that you would like to use.

**08** Your photo will eject beneath the film shield. After five seconds, lift the film shield, allow it to retract into the Polaroid Lab and then gently remove your photo.