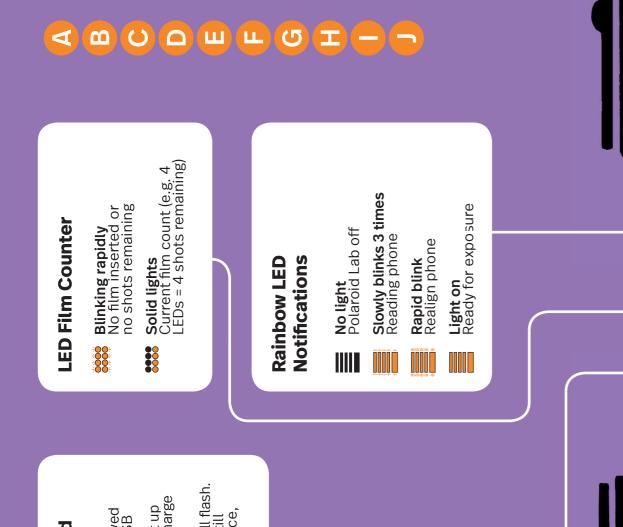

07 The Polaroid Lab will detect your phone on the platform. The rainbow LED will slowly blink three times and then stay on. If the rainbow LED blinks rapidly, realign your phone. Once the blinking stops, press the red shutter button on the front of the Polaroid Lab.

05 Open the Polaroid Originals app and tap on the 'Polaroid Lab' option. Follow the instructions on the app to select the picture that you would like to use.

**08** Your photo will eject beneath the film shield. After five seconds, lift the film shield, allow it to retract into the Polaroid Lab and then gently remove your photo.