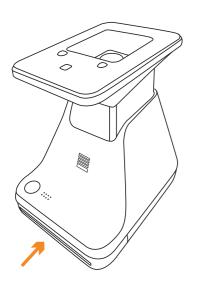

**02** Gently pull down on the film door to open it.

03 Insert the film pack with the darkside cover facing up. Use only Polaroid i-Type or Polaroid 600 type film.

04 **Close the film door.** The darkslide will eject automatically beneath the film shield. Lift the film shield and allow it to roll back up, then remove the darkslide.