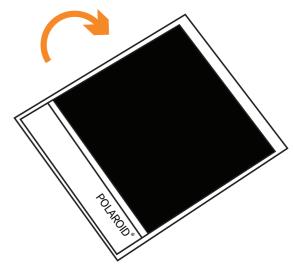

**09 Don't shake or bend the photo!** Shield it from light (in a pocket, or face down on a flat surface) until the image begins to emerge - black & white photos take 5-10 minutes, while color pictures take 10-15 minutes.