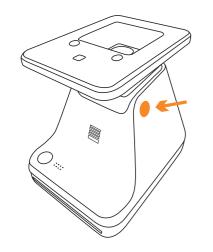

## Phone to Polaroid

**01** Remove the cover from the platform. **Turn the Polaroid Lab on by pressing the platform release button on the right side of the Lab.** The phone platform will automatically lift into ready position. Check that the rainbow LED is lit up.