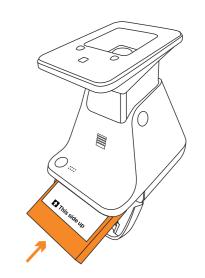

**02** Gently pull down on the film door to open it.

03 Insert the film pack with the darkside cover facing up. Use only Polaroid i-Type or Polaroid 600 type film.

04 **Close the film door.** The darkslide will eject automatically beneath the film shield. Lift the film shield and allow it to roll back up, then remove the darkslide.