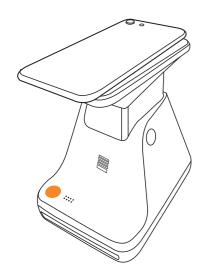

## Phone to Polaroid

**01** Remove the cover from the platform. **Turn the Polaroid Lab on by pressing the platform release button on the right side of the Lab.** The phone platform will automatically lift into ready position. Check that the rainbow LED is lit up.

07 The Polaroid Lab will detect your phone on the platform. The rainbow LED will slowly blink three times and then stay on. If the rainbow LED blinks rapidly, realign your phone. Once the blinking stops, press the red shutter button on the front of the Polaroid Lab.