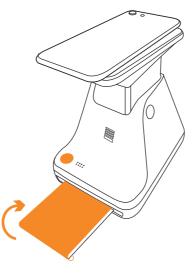

**02** Gently pull down on the film door to open it.

03 Insert the film pack with the darkside cover facing up. Use only Polaroid i-Type or Polaroid 600 type film.

04 **Close the film door.** The darkslide will eject automatically beneath the film shield. Lift the film shield and allow it to roll back up, then remove the darkslide.

07 The Polaroid Lab will detect your phone on the platform. The rainbow LED will slowly blink three times and then stay on. If the rainbow LED blinks rapidly, realign your phone. Once the blinking stops, press the red shutter button on the front of the Polaroid Lab.