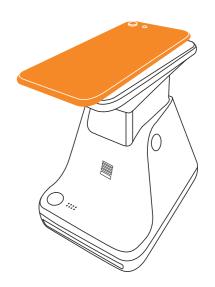

06 Place your phone on the Polaroid Lab platform with the screen facing down. Ensure that your phone is aligned lengthways and the top of your phone is facing the top of the platform. Remove any screen protector or phone cover, as this can impair final results.